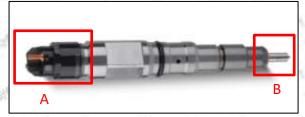

#### 1) E.g.: The injector part number see as follows

| No. | Name                                    |  |  |
|-----|-----------------------------------------|--|--|
| A   | brand, logo, part number, series number |  |  |
| В   | nozzle part number                      |  |  |