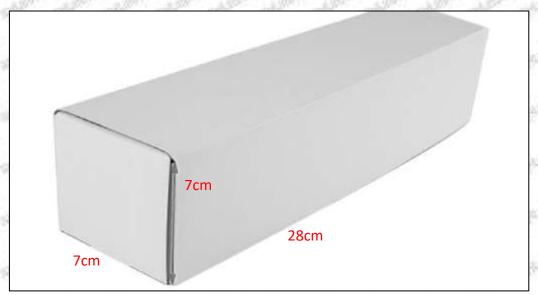

#### 1.5.0445110515 Injector's Specifications and Dimensions

Injector Size:  $21.5 \text{cm}^* 4 \text{ cm} = 344 \text{cm}^3 (L^*W^*H=V)$ 

Injector Net Weight: 0.55kg

Gross Weight: 0.6kg

Injector Quality: China Made Brand New Package Size: 28cm\*7 cm \*7 cm = 1372 cm<sup>3</sup> Injector Type: Diesel Common Rail Injector

#### (2) Injector Box Size

| No. | Name         | Injector Package Size (cm) |
|-----|--------------|----------------------------|
| 1   | Injector Box | 28*7*7                     |