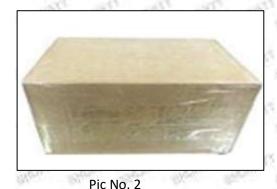

#### **3.7.0445110515 Injector's Packing**

**Domestic express packaging:** Usually wrapped in waterproof scotch tape, such as picture No.2.

International express packaging: Wrapped with waterproof yellow tape After wrapping the black protective film, such as picture No. 3.

Minors are prohibited from using transparent tape, yellow tape, black wrapping protective film, and white wrapping protective film to avoid personal injury.

Domestic express packaging: Wrapped with Transparent tape