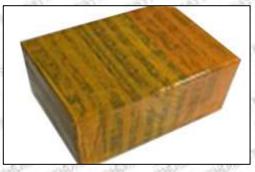

#### **3.7.0445110515 Injector's Packing**

**Domestic express packaging:** Usually wrapped in waterproof scotch tape, such as picture No.2.

International express packaging: Wrapped with waterproof yellow tape After wrapping the black protective film, such as picture No. 3.

Minors are prohibited from using transparent tape, yellow tape, black wrapping protective film, and white wrapping protective film to avoid personal injury.

Domestic express packaging: Wrapped with Transparent tape