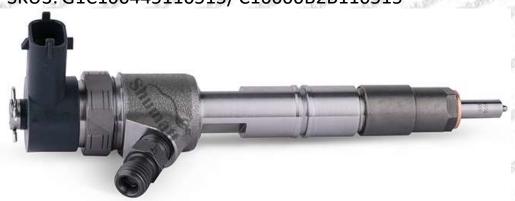

#### 1.1. 0445110515 Injector's Basic Information

| SAMORE | Title | 91/95 | China made new high quality diesel injector 0445110515 fue | el injector CRI | 2-16    |
|--------|-------|-------|------------------------------------------------------------|-----------------|---------|
| A.Vist | SKU1  | 1     | G1W20445110515                                             | Total Control   | Mary of |
|        | SKU2  |       | DGH130445110515                                            | al Code         | 0.000   |
| 110    | SKU3  | 9550  | G1C100445110515/C10000B2B110515                            | Walter Street   | 111     |